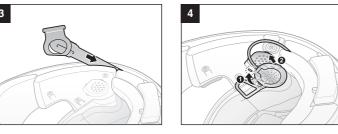

# **10U for Shoei Neotec Quick Start Guide**



# Installation







# Charging



# **Button Operation**





# Power On/Off



# Volume Adjustment



# Phone, Music Pairing

**Music** Operation



Joystick



Select Sena 10U













Front Button

Тар Rear Button



Mobile Phone Call Making and Answering





Double Tap







## Radio Save or Delete Preset



## Setting

### **Configuration Menu**



settings.



leaflet included in the package.

**Using the Sena Device Manager** 

**Using the Sena Smartphone App** 

www.sena.com/app for more details.

2. Pair your smartphone with the headset.

Setting to configure the headset settings.



Connect the headset to your computer via a USB cable. Launch the Sena

For details about downloading the Sena Device Manager, please refer to the

1. On your smartphone, download the Sena Smartphone App for And