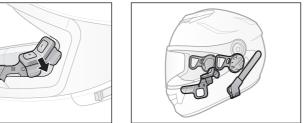

# **10U for Shoei Neotec Quick Start Guide**



# Installation







# Charging



# **Button Operation**





# Power On/Off



# Volume Adjustment



# Phone, Music Pairing

**Music** Operation



Joystick



Select Sena 10U













Front Button

Тар Rear Button



Mobile Phone Call Making and Answering





Double Tap







## Radio Save or Delete Preset



## Setting

### **Configuration Menu**



settings.



leaflet included in the package.

**Using the Sena Device Manager** 

**Using the Sena Smartphone App** 

www.sena.com/app for more details.

2. Pair your smartphone with the headset.

Setting to configure the headset settings.



Connect the headset to your computer via a USB cable. Launch the Sena

For details about downloading the Sena Device Manager, please refer to the

1. On your smartphone, download the Sena Smartphone App for Andro