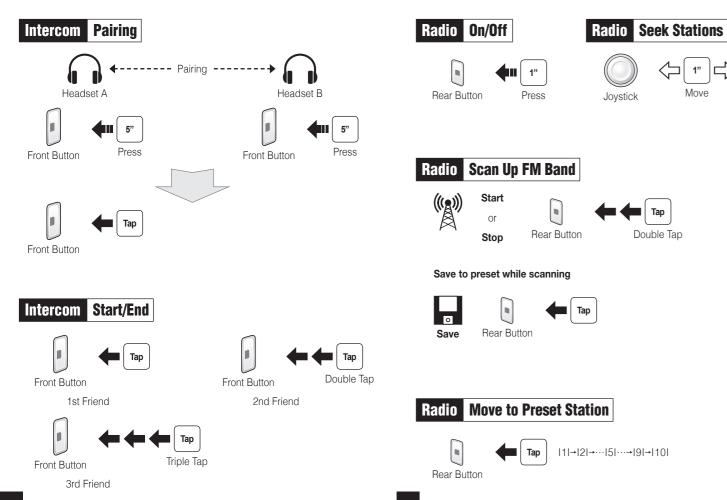

# **10U for Shoei Neotec Quick Start Guide**

# **Button Operation**

# Phone, Music Pairing

**Music** Operation

Joystick

Select Sena 10U

Front Button

Тар Rear Button

Mobile Phone Call Making and Answering

Double Tap