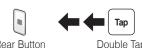

# **10U for Shoei Neotec Quick Start Guide**



# Installation







# Charging



# **Button Operation**





# Power On/Off



# Volume Adjustment



# Phone, Music Pairing

**Music** Operation



Joystick



Select Sena 10U













Front Button

Тар Rear Button



Mobile Phone Call Making and Answering





Double Tap







## Radio Save or Delete Preset



## Setting

### **Configuration Menu**



settings.



leaflet included in the package.

**Using the Sena Device Manager** 

**Using the Sena Smartphone App** 

www.sena.com/app for more details.

2. Pair your smartphone with the headset.

Setting to configure the headset settings.



Connect the headset to your computer via a USB cable. Launch the Sena

For details about downloading the Sena Device Manager, please refer to the

1. On your smartphone, download the Sena Smartphone App for Android or

3. Run the Sena Smartphone App. Swipe the screen to the right and tap

iPhone from Google Play or App Store. Please refer to

Device Manager and click **DEVIC