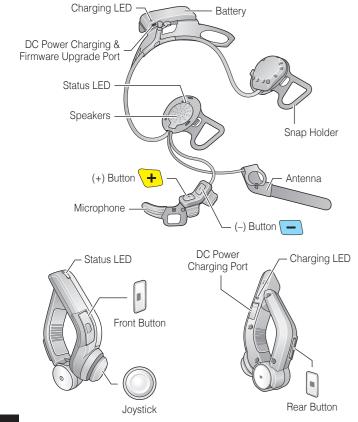

# **10U for Shoei Neotec Quick Start Guide**



# Installation







# Charging



# **Button Operation**





# Power On/Off



# Volume Adjustment



# Phone, Music Pairing

**Music** Operation



Joystick



Select Sena 10U













Front Button

Тар Rear Button



Mobile Phone Call Making and Answering





Double Tap







## Radio Save or Delete Preset



## Setting

### **Configuration Menu**



settings.



leaflet included in the package.

**Using the Sena Device Manager** 

**Using the Sena Smartphone App** 

www.sena.com/app for more details.

2. Pair your smartphone with the headset.

Setting to configure the headset settings.



Connect the headset to your computer via a USB cable. Launch the Sena

For details about downloading the Sena Device Manager, please refer to the

1. On your smartphone, download the Sena Sm