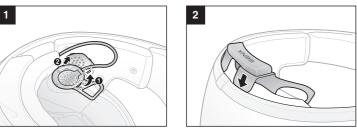

# **10U for Shoei Neotec Quick Start Guide**



# Installation







# Charging



# **Button Operation**





# Power On/Off



# Volume Adjustment



# Phone, Music Pairing

**Music** Operation



Joystick



Select Sena 10U













Front Button

Тар Rear Button



Mobile Phone Call Making and Answering





Double Tap







## Radio Save or Delete Preset



## Setting

### **Configuration Menu**



settings.



leaflet included in the package.

**Using the Sena Device Manager** 

**Using the Sena Smartphone App** 

www.sena.com/app for more details.

2. Pair your smartphone with the headset.

Setting to configure the headset settings.



Connect the headset to your computer via a USB cable. Launch the Sena

For details about downloading the Sena Device Manager, please refer to the

1. On your smartphone, download the Sena Smartphone App for A