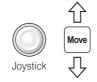

# **10U for Shoei Neotec Quick Start Guide**



# Installation







# Charging



# **Button Operation**





# Power On/Off



# Volume Adjustment



# Phone, Music Pairing

**Music** Operation



Joystick



Select Sena 10U













Front Button

Тар Rear Button



Mobile Phone Call Making and Answering





Double Tap







## Radio Save or Delete Preset



## Setting

### **Configuration Menu**



settings.



leaflet included in the package.

**Using the Sena Device Manager** 

**Using the Sena Smartphone App** 

www.sena.com/app for more details.

2. Pair your smartphone with the headset.

Setting to configure the headset settings.



Connect the headset to your computer via a USB cable. Launch the Sena

For details about downloading the Sena Device Manager, please refer to the

1. On your smartphone, download the Sena Smartphone App for Android or

3. Run the Sena Smartphone App. Swipe the screen to the right and tap

iPhon