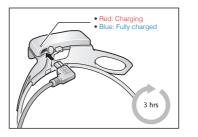

# **10U for Shoei Neotec Quick Start Guide**



# Installation







# Charging



# **Button Operation**





# Power On/Off



# Volume Adjustment



# Phone, Music Pairing

**Music** Operation



Joystick



Select Sena 10U













Front Button

Тар Rear Button



Mobile Phone Call Making and Answering





Double Tap







## Radio Save or Delete Preset



## Setting

### **Configuration Menu**



settings.



leaflet included in the package.

**Using the Sena Device Manager** 

**Using the Sena Smartphone App** 

www.sena.com/app for more details.

2. Pair your smartphone with the headset.

Setting to configure the headset settings.



Connect the headset to your computer via a USB cable. Launch the Sena

For details about downloading the Sena Device Manager, please refer to the

1. On your smartphone, download the Sena Smartphone App for Android or

3. Run