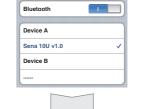

# Phone, Music Pairing

**Music** Operation

Joystick

Select Sena 10U

Front Button

Тар Rear Button

Mobile Phone Call Making and Answering

Double Tap