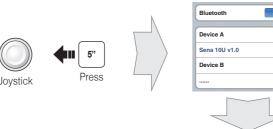

# Phone, Music Pairing

**Music** Operation

Joystick

Select Sena 10U

Front Button

Тар Rear Button

Mobile Phone Call Making and Answering

Double Tap