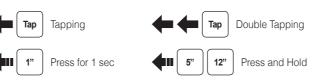

# **10U for Shoei Neotec Quick Start Guide**



# Installation







# Charging



# **Button Operation**





# Power On/Off



# Volume Adjustment



# Phone, Music Pairing

**Music** Operation



Joystick



Select Sena 10U













Front Button

Тар Rear Button



Mobile Phone Call Making and Answering





Double Tap







## Radio Save or Delete Preset



## Setting

### **Configuration Menu**



settings.



leaflet included in the package.

**Using the Sena Device Manager** 

**Using the Sena Smartphone App** 

www.sena.com/app for more details.

2. Pair your smartphone with the headset.

Setting to configure the headset settings.



Connect the headset to your computer via a USB cable. Launch the Sena

For details about downloading the Sena Device Manager, please refer to the

1. On your smartphone, download the Sena Smartphone App for Android or

3. Run the Sena Smartphone App. S