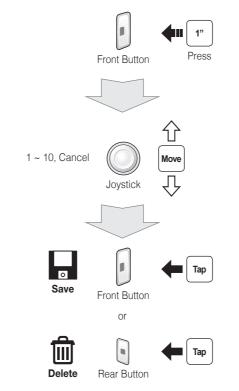

# **10U for Shoei Neotec Quick Start Guide**



# Installation







# Charging



# **Button Operation**





# Power On/Off



# Volume Adjustment



# Phone, Music Pairing

**Music** Operation



Joystick



Select Sena 10U













Front Button

Тар Rear Button



Mobile Phone Call Making and Answering





Double Tap







## Radio Save or Delete Preset



## Setting

### **Configuration Menu**



settings.



leaflet included in the package.

**Using the Sena Device Manager** 

**Using the Sena Smartphone App** 

www.sena.com/app for more details.

2. Pair your smartphone with the headset.

Setting to configure the headset settings.



Connect the headset to your computer via a USB cable. Launch the Sena

For details about downloading the Sena Device Manager, please refer to the

1. On your smartphone, download the Sena Smartphone App for Android or

3. Run the Sena Smartphone App. Swipe the screen to the right and tap

iPhone from Google Play or App Store. Please refer to

Device Manager and click **DEVICE SETTING** to configure the headset

**Factory Reset** 

operations.

If you want to restore the 10U to factory default settings, use