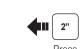

# **10U for Shoei Neotec Quick Start Guide**



# Installation







# Charging



# **Button Operation**





# Power On/Off



# Volume Adjustment



# Phone, Music Pairing

**Music** Operation



Joystick



Select Sena 10U













Front Button

Тар Rear Button



Mobile Phone Call Making and Answering





Double Tap







## Radio Save or Delete Preset



## Setting

### **Configuration Menu**



settings.



leaflet included in the package.

**Using the Sena Device Manager** 

**Using the Sena Smartphone App** 

www.sena.com/app for more details.

2. Pair your smartphone with the headset.

Setting to configure the headset settings.



Connect the headset to your computer via a USB cable. Launch the Sena

For details about downloading the Sena Device Manager, please refer to the

1. On your smartphone, download the Sena Smartphone App for Android or

3. Run the Sena Smartphone App. Swipe the screen to the right and tap

iPhone from Google Play or App Store. Please refer to

Device Manager and click **DEVICE SETT