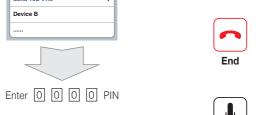

# Phone, Music Pairing

**Music** Operation

Joystick

Select Sena 10U

Front Button

Тар Rear Button

Mobile Phone Call Making and Answering

Double Tap